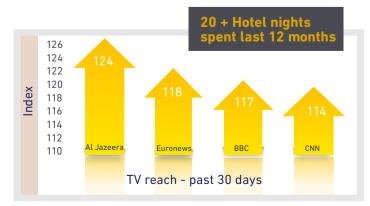

## Total number of round flights: 60 million

\*Source: 2019 Ipsos Amsterdam Offices - Affluent Global Survey – 2018

The Average Al Jazeera viewer spends more than 20 Hotel Nights a year – the largest amount of hotel nights booked when compared to major competitors

\*Source: Ipsos Affluent Europe