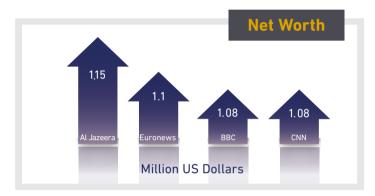

### 2. Reach high spending guests

Al Jazeera audiences have the largest average net worth in comparison to major competitors with the highest disposable income making them more likely to book trips for both leisure and business.